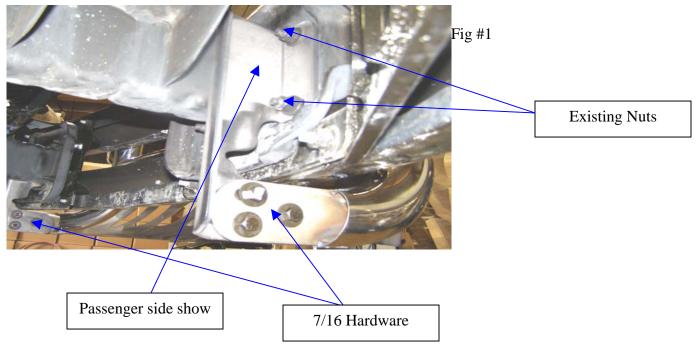

PROCEDURE:

- 1 REMOVE CONTENTS FROM BOX AND CHECK FOR DAMAGE. VERIFY ALL PARTS ARE PRESENT. READ INSTRUCTIONS CAREFULLY.
- 2 REMOVE LOWER URETHANE VALANCE LOCATED UNDERNEATH FRONT BUMPER TEMPORARILY AND SET ASIDE.
- 3 UNBOLT (2) EXISTING NUTS LOCATED ON OUTER SIDE OF FRAME RAIL (PASSENGER SIDE SHOWN) INSTALL LOWER BRACKET ONTO FRAME RAIL BOLTS \*LEAVE LOOSE\* (SEE FIG # 1)
- 4 REPEAT PROCEDURE #3 ON OPPOSITE SIDE
- 5- INSTALL BULL BAR USING 6 7/16 X 1 1/4 HEX HEAD BOLTS, 6 7/16 HEX HEAD NUTS,
- $12-7/16\ FLAT\ WASHERS$  ,  $\ (6)-7/16\ LOCK\ WASHERS\ *LEAVE\ LOOSE*\ (SEE\ FIG\ \#\ 1)$
- 6 LEVEL AND ADJUST BULL BAR AS DESIRED. TIGHTEN & TORQUE BOLTS
- 7 MEASURE AND TRIM LOWER URETHANE VALANCE AS DESIRED. REINSTALL VALANCE ON TO FRONT BUMPER.